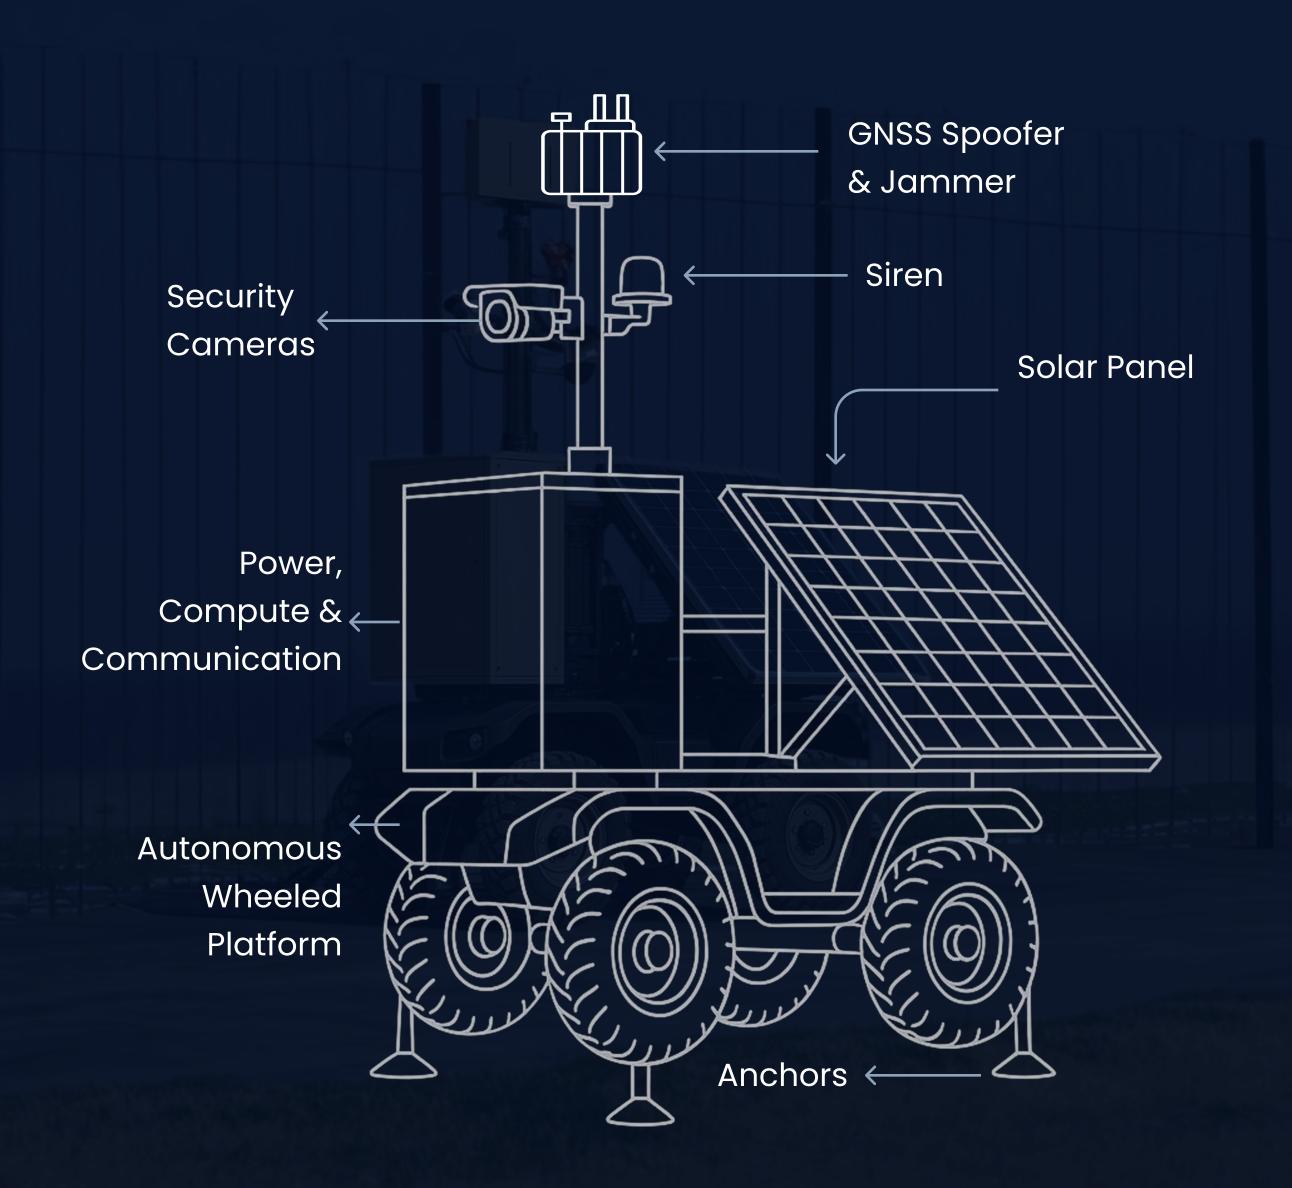

### **DEPLOYMENT**

# SPECS

**GNSS Spoofer** 

| GNSS Spoofing Type                   | Fixed Location Defined Waypoint |
|--------------------------------------|---------------------------------|
| GPS Bands Spoofing Coverage          | LI                              |
| Galileo Bands Spoofing Coverage      | E1                              |
| BeiDou Bands Spoofing Coverage       | B1                              |
| GLONASS Bands Spoofing Coverage      | LI                              |
| GPS Bands Jamming Coverage           | L2                              |
| Galileo Bands Jamming Coverage       | E5b                             |
| BeiDou Bands Jamming Coverage        | B2                              |
| GLONASS Bands Jamming Coverage       | L2                              |
| Maximum Jamming Range                | 4 km                            |
| Maximum Spoofing Range               | 4 km                            |
| Azimuth Coverage                     | 360 degrees                     |
| Elevation coverage                   | 360 degrees                     |
| Spoofing Mode                        | Navigation spoofing             |
| Jamming Mode                         | Sweep                           |
| White Listing of Frequency Supported | Yes                             |