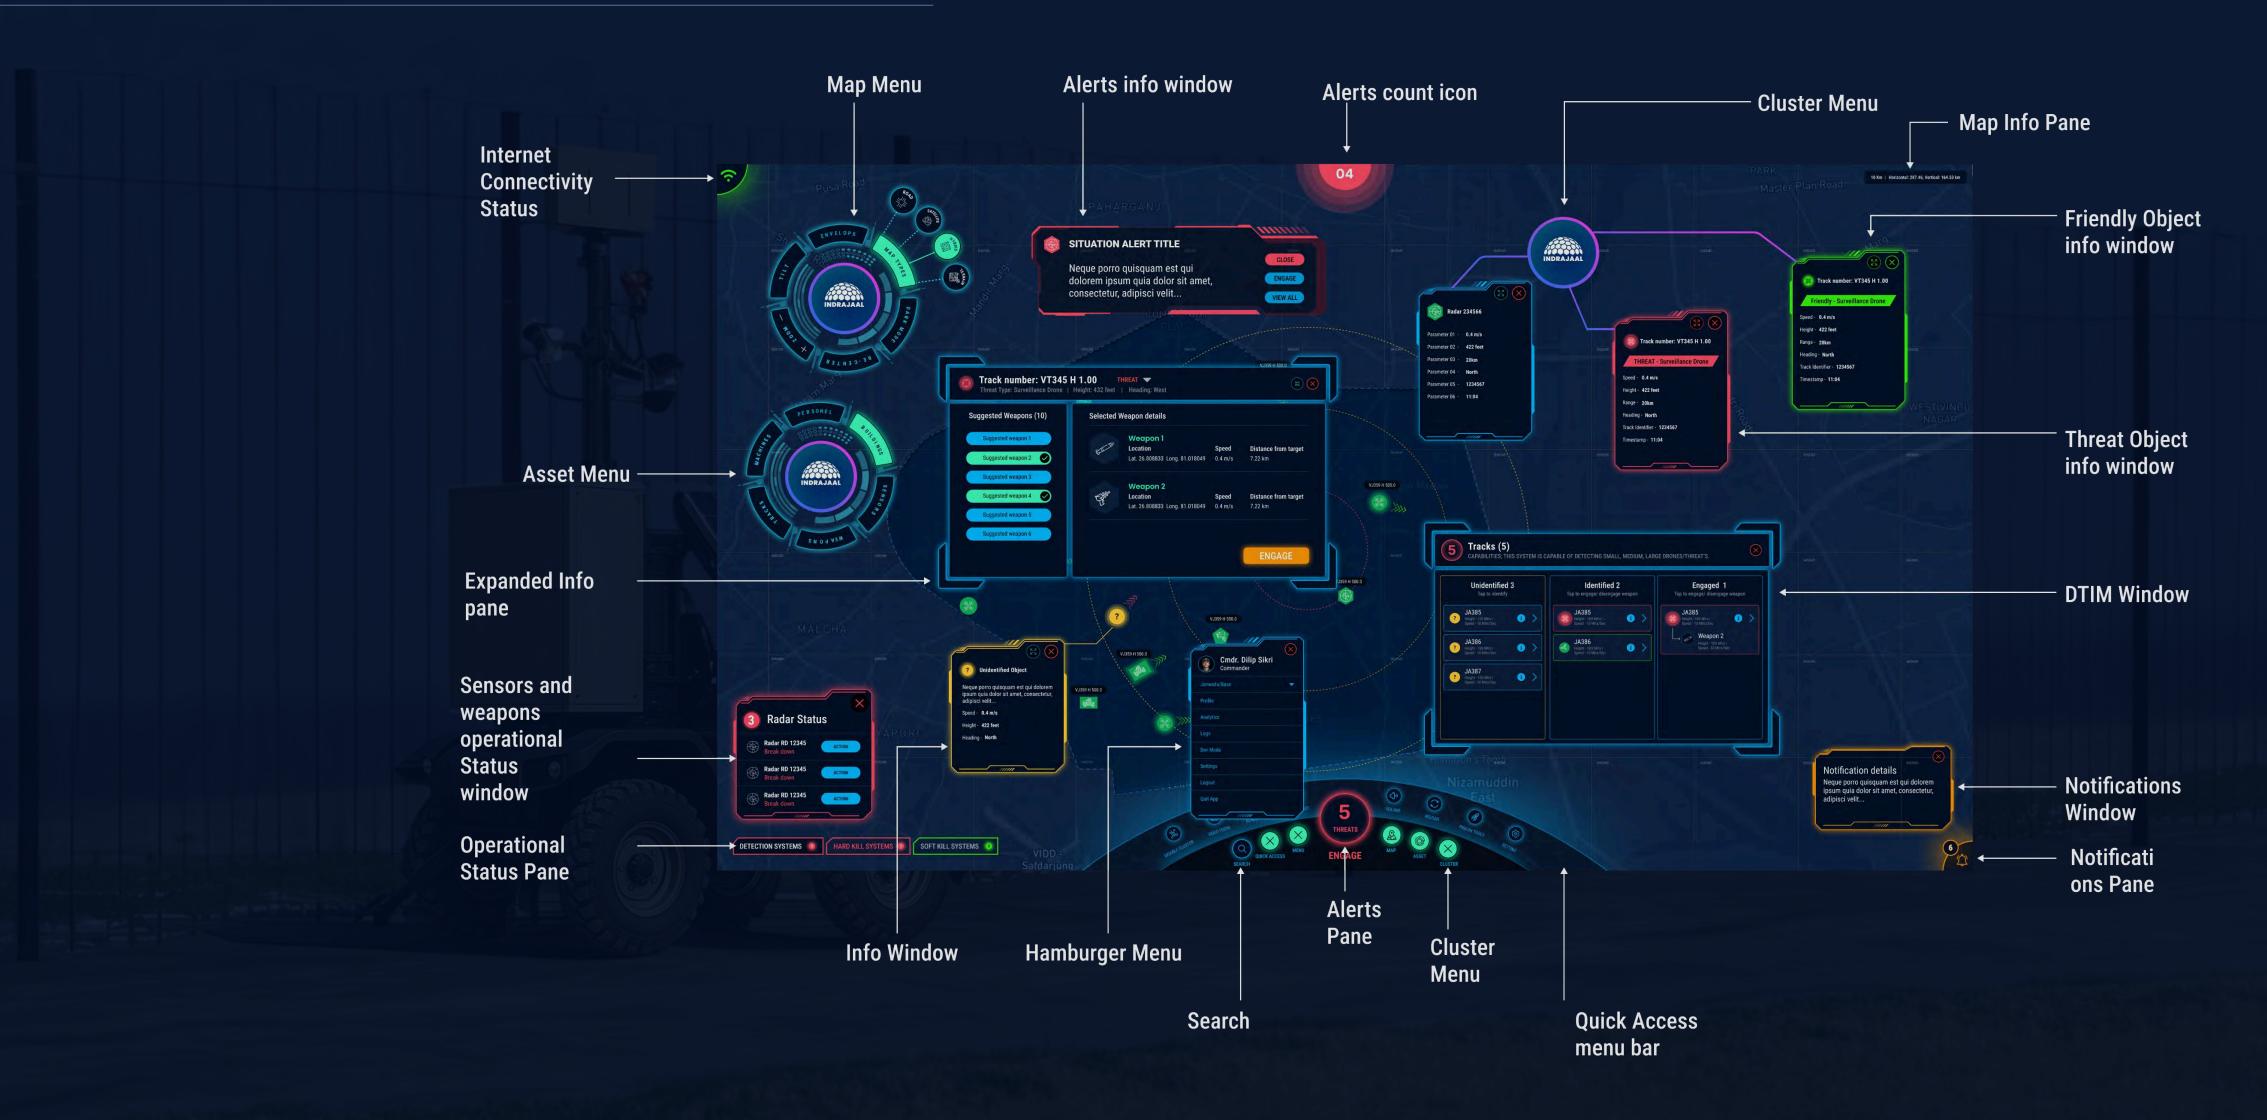

#### SKYOSTM INTERFACE

Indrajaal Border is powered by our proprietary Al-enabled platform