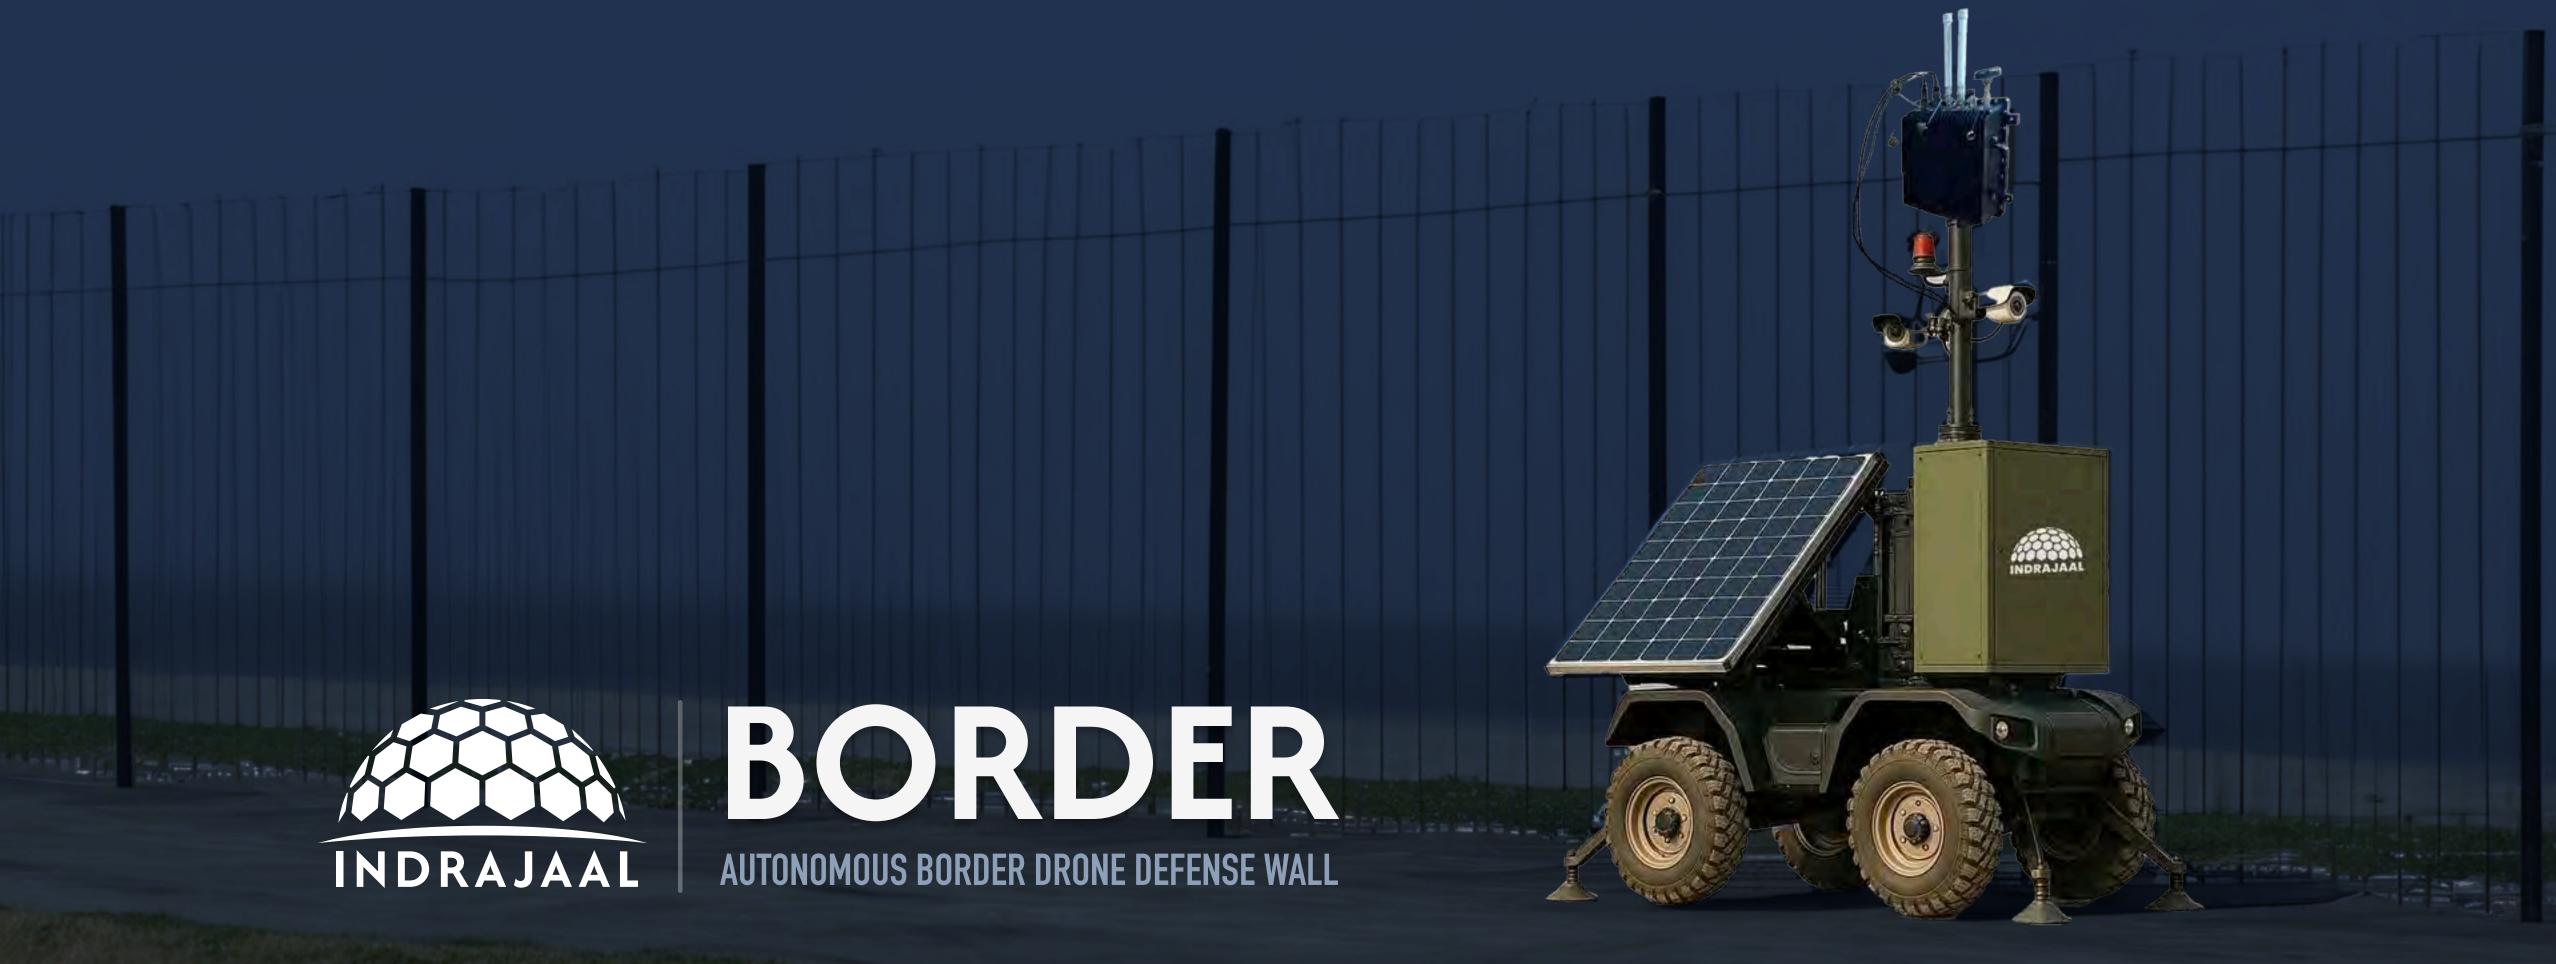

An autonomous, 24/7 no-fly zone solution designed to protect border areas and perimeters from drone incursions

#### **Features**

- Solar-powered, Al-driven spoofer towers
- 2. Continuous 24/7 non-lethal interception
- 3. Seamless interoperability with radars, EO/IR, kinetic payloads
- 4. Secure wireless network linked to SkyOS™ C5ISRT platform
- 5. Can mitigate off-the-shelf, DIY, FPV and Swarm drones