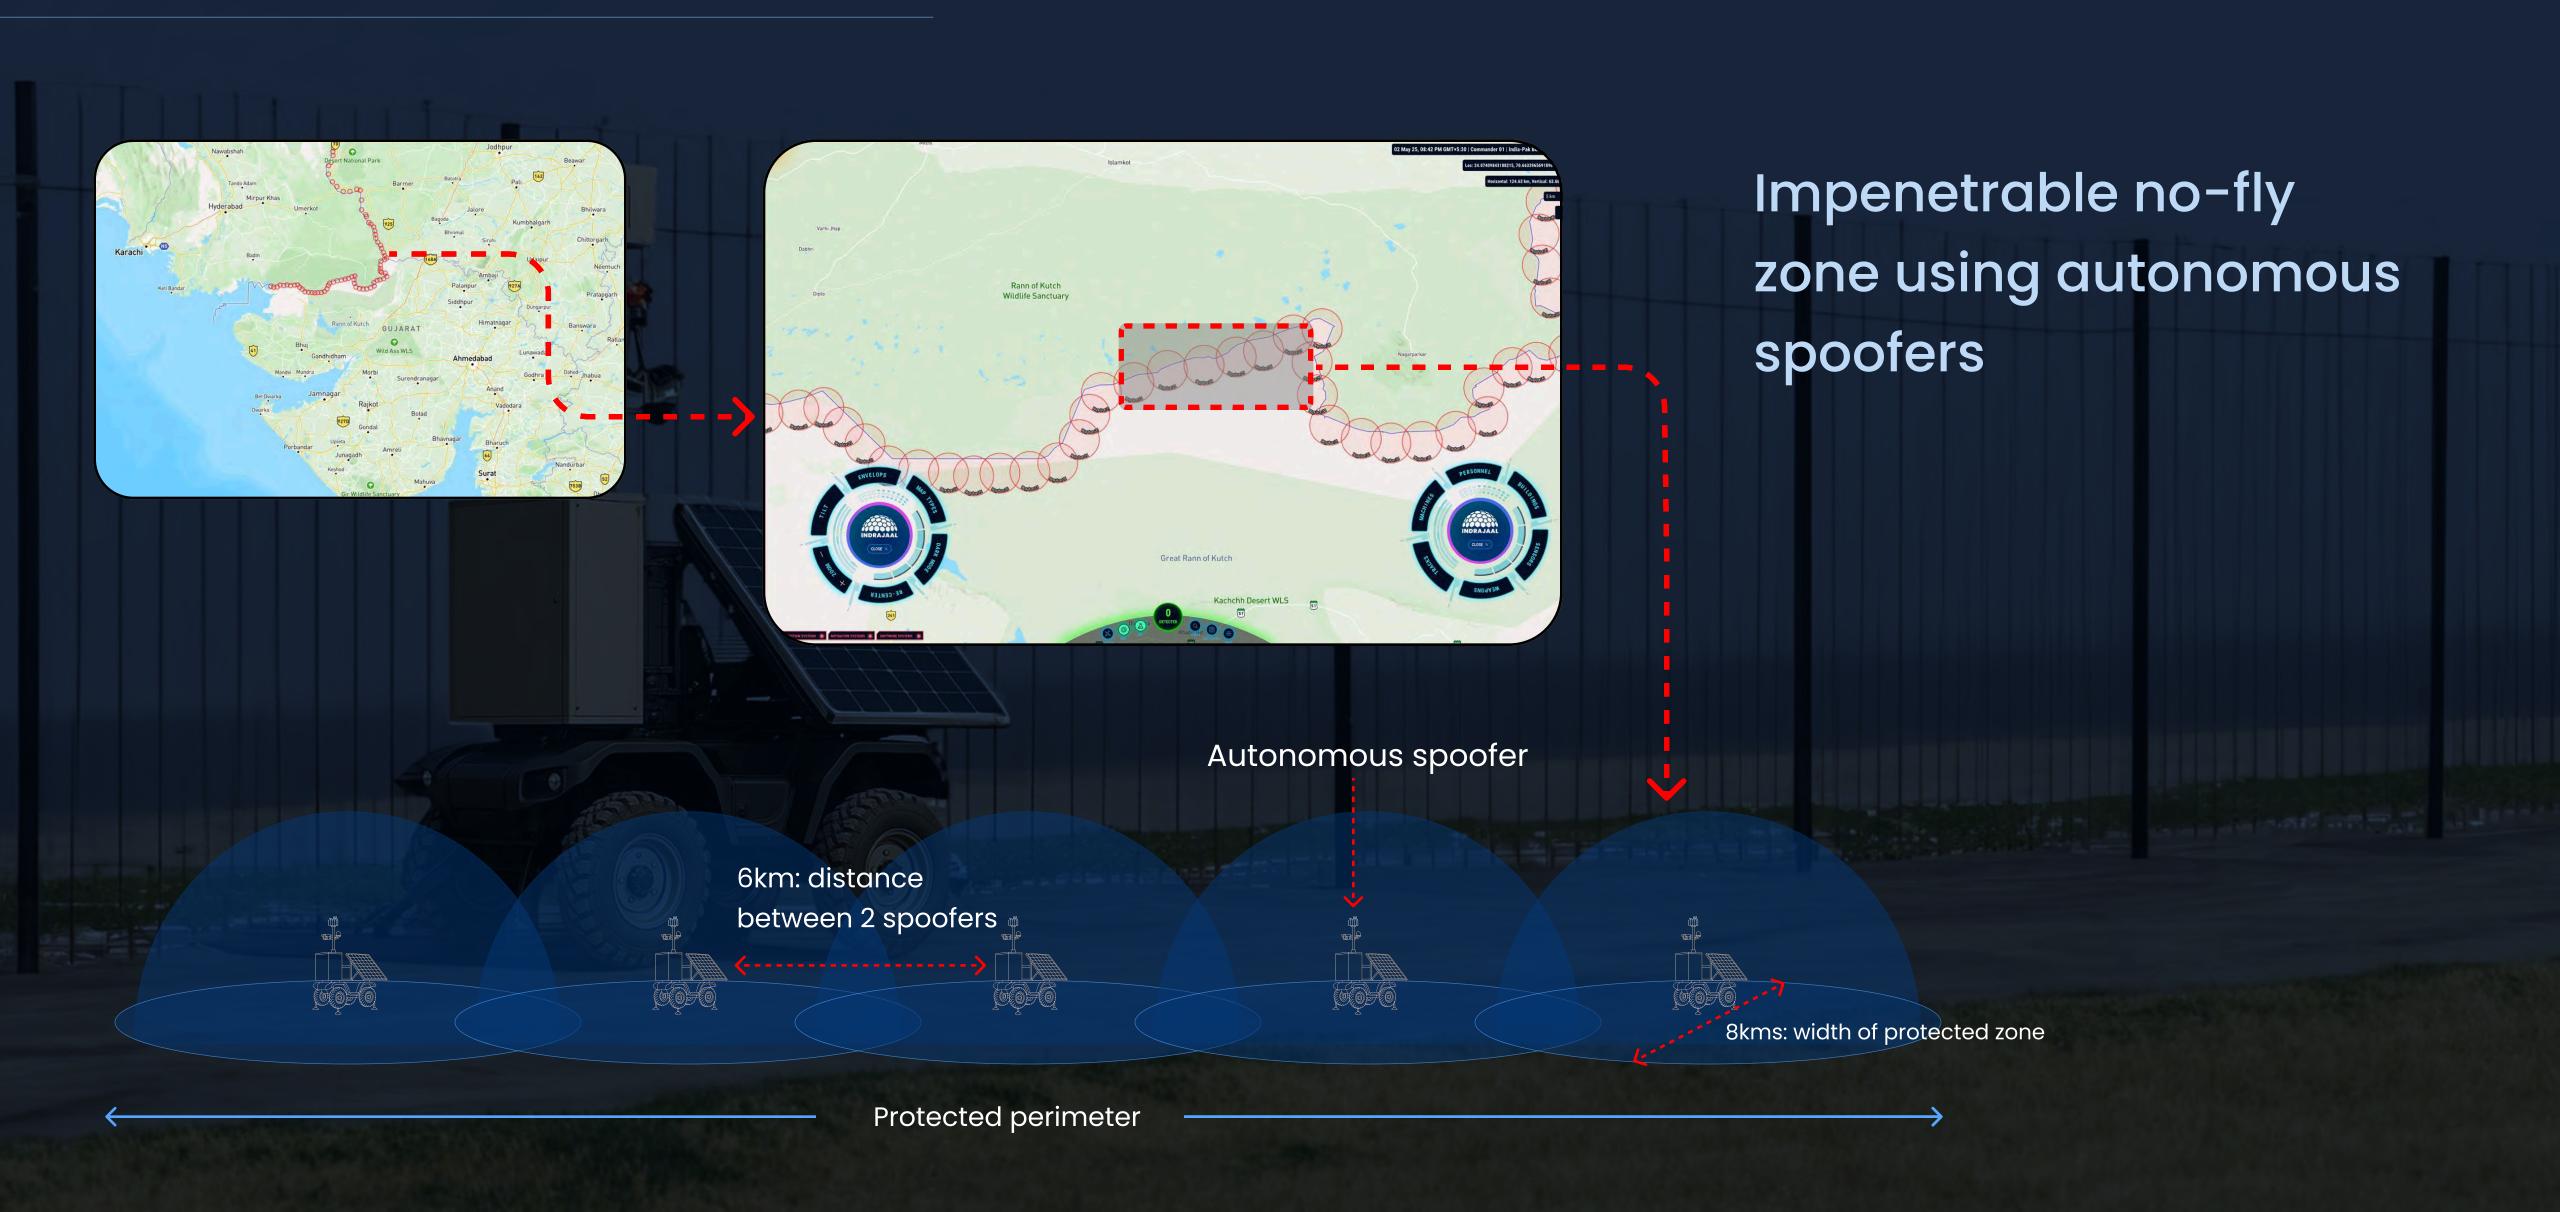

# Strategic advantages

- 8 km-wide impenetrable no-fly zone
- Real-time, centralized command & control
- Reduces manual monitoring dependence
- Modular, future-proof infrastructure
- Adaptable for Borders, Coastlines, and Sensitive Inland Facilities

## **Future integrations**

- Ground-based radars
- RF jammers, emitters
- Thermal & human detection sensors
- Edge Al computers
- Directed energy weapons / interceptor drones

Border™ is not a fixed deployment — it's an evolving, future-ready security grid, adaptable across diverse environments.